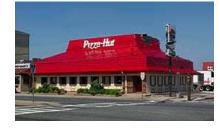

# Pizza Hut

## Ocean City, Maryland



## Company and Location:

- Company-Pizza Hut began with two brothers borrowing \$600 from their mom to start a pizzeria. What started out small has now become the biggest pizza company in the world. And every step of the way, we've remained committed to making the best food and providing the highest level of service.
- **Community**-Population of a summer weekend: Approximately 500,000+
- **Location**-Located in Ocean City on the East Coast, approximately 235.5 miles (379 km) South of New York City & approximately 141 miles (~227 km) N of Virginia Beach, VA.
- Weather-Hot during the day, warm during the evening with an ocean breeze. Temperatures range between 75 and 95 degrees Fahrenheit (23-35 degrees Celsius)



### Job Positions:

- Server-Provide Excellent Customer Service by taking